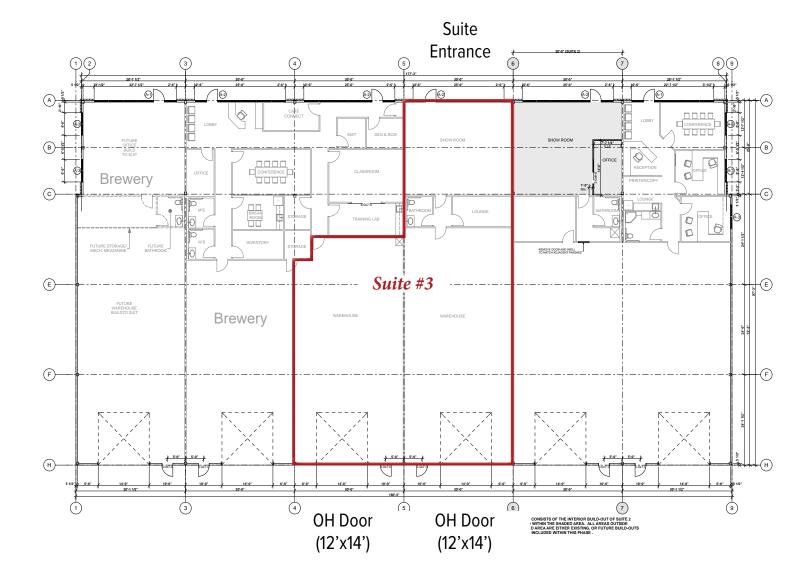

# LARGE WAREHOUSE WITH SHOWROOM 4624 CREEK DRIVE, SUITE 3 RAPID CITY, SD 57703

| LEASE INFORMATION |                        |
|-------------------|------------------------|
| SUITE #3          |                        |
| SQFT              | 4,290 SF               |
| BASE RENT         | \$11.00/SF/YR          |
| ΝΝΝ               | \$3.50/SF/YR           |
| Monthly Rent      | \$5,183.75 + utilities |

### PROPERTY HIGHLIGHTS

- ▶ 2 warehouse units with office/showroom space
- Warehouse has 2 (12'x14') OH doors, mezzanine level storage, and 3 phase power
- Suite includes a private office/breakroom and a restroom.
- Frontage along Catron Blvd, highlighted by signage positioned at the corner of the lot
- ▶ Ample employee and client parking
- Neighboring tenants include Zyrmocracy Beer Company, healthcare and professional services
- Professional property management
- Zoned General Commercial

## 4624 CREEK DRIVE, SUITE 3 RAPID CITY, SD 57703