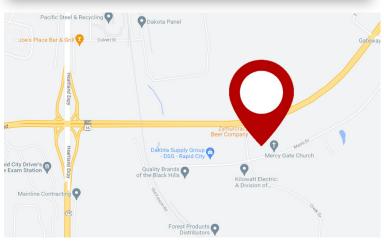

### PROPERTY HIGHLIGHTS

- ▶ 2 warehouse units with office/showroom space
- Warehouse has 2 (12'x14') OH doors, mezzanine level storage, and 3 phase power
- Suite includes a private office/breakroom and a restroom.
- Frontage along Catron Blvd, highlighted by signage positioned at the corner of the lot
- ▶ Ample employee and client parking
- Neighboring tenants include Zyrmocracy Beer Company, healthcare and professional services
- Professional property management
- Zoned General Commercial