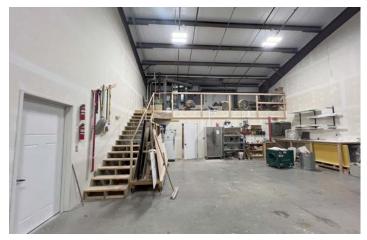

## **SUITE PHOTOS**

KW Commercial Your Property—Our Priority <sup>™</sup> 2401 West Main Street, Rapid City, SD 57702 605.335.8100 | www.RapidCityCommercial.com Keller Williams Realty Black Hills

### PROPERTY HIGHLIGHTS

- ▶ 2 warehouse units with office/showroom space
- Warehouse has 2 (12'x14') OH doors, mezzanine level storage, and 3 phase power
- Suite includes a private office/breakroom and a restroom.
- Frontage along Catron Blvd, highlighted by signage positioned at the corner of the lot
- ▶ Ample employee and client parking
- Neighboring tenants include Zyrmocracy Beer Company, healthcare and professional services
- Professional property management
- Zoned General Commercial