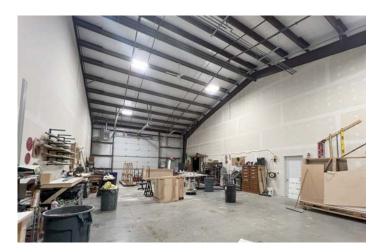

## **SUITE PHOTOS**

KW Commercial Your Property—Our Priority <sup>™</sup> 2401 West Main Street, Rapid City, SD 57702 605.335.8100 | www.RapidCityCommercial.com Keller Williams Realty Black Hills

### PROPERTY HIGHLIGHTS

- ▶ 2 warehouse units with office/showroom space
- Warehouse has 2 (12'x14') OH doors, mezzanine level storage, and 3 phase power
- Suite includes a private office/breakroom and a restroom.
- Frontage along Catron Blvd, highlighted by signage positioned at the corner of the lot
- ▶ Ample employee and client parking
- Neighboring tenants include Zyrmocracy Beer Company, healthcare and professional services
- Professional property management
- Zoned General Commercial